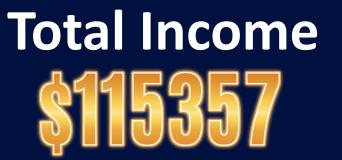

#### **GLOBAL SINGLE LEG INCOME**

IN JUST 14<sup>th</sup> Month & 5 Days
Total 34 Direct Member

Total Donation \$25340

Net Profit \$90017 = ₹8101530

Only \$6 Donation & 81 lakh Earning