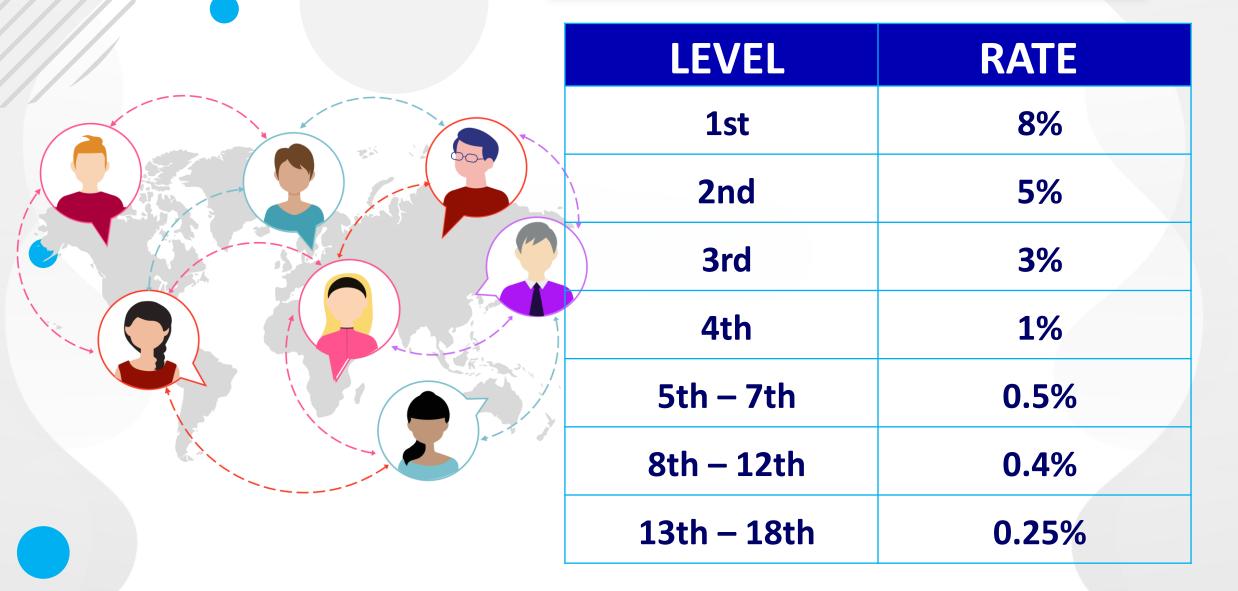

a transformative journey to financial success? Look no further! **Global Charity Fund** invites you to join our community of empowered traders, and we're making it even easier for you to get

started – with FREE registration.

## **OUR PACKAGES**

Every dollar counts in building a brighter future. Start your journey of giving today just \$6 and be a part of a mission that transforms lives, one step at a time.





#### **TYPE OF INCOME**

- 01 DIRECT INCOME
- **02** LEVEL INCOME
- 03 GLOBAL SINGLE LEG INCOME
- **04** MATCHING INCOME
- 05 RANK & REWARD INCOME
- **06** ROYALTY INCOME
- **07** FRANCHISE INCOME

#### **DIRECT INCOME**

For Every Direct Referral You Will Earn

8% DIRECT INCOME

You Can Make Unlimited

Direct Referrals and Earn

Unlimited Direct Income



#### **LEVEL INCOME**



#### GLOBAL SINGLE LEG INCOME

| SLNO | GLOBAL TEAM | INCOME        | DIRECT | DONATION    | CLOSING DAY |
|------|-------------|---------------|--------|-------------|-------------|
| 1    | 20          | <b>\$2</b>    | 1      | _           | _           |
| 2    | +60         | <b>\$4</b>    | +1     | _           | 3 Days      |
| 3    | +200        | \$6           | +2     | _           | 3 Days      |
| 4    | +600        | <b>\$15</b>   | +2     | \$5         | 8 Days      |
| 5    | +1200       | \$30          | +2     | <b>\$10</b> | 21 Days     |
| 6    | +2000       | \$40          | +2     | <b>\$15</b> | 30 Days     |
| 7    | +4000       | \$60          | +2     | \$30        | 30 Days     |
| 8    | +8000       | \$200         | +2     | \$80        | 30 Days     |
| 9